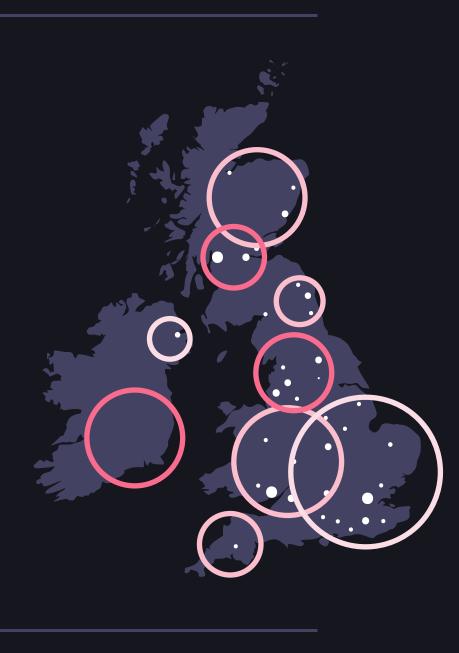

A regional approach to increase your impact

#### Reach Extender: National

A national approach to increase your impact