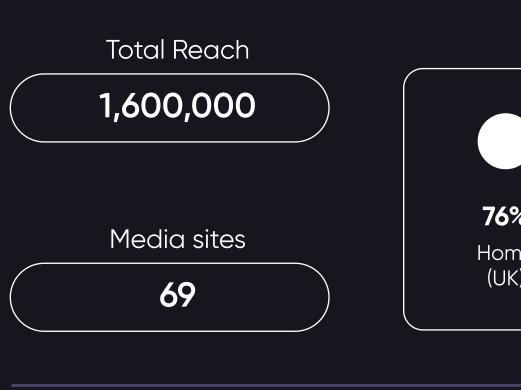

#### Get direct access to 1.6 million students

Armed with first party insights and decades of student marketing experience, we're transforming the student advertising landscape to help brands like GoPuff, ODEON and Burger King build sustainable and impactful relationships with student consumers, through our unique suite of campus media and marketing solutions.