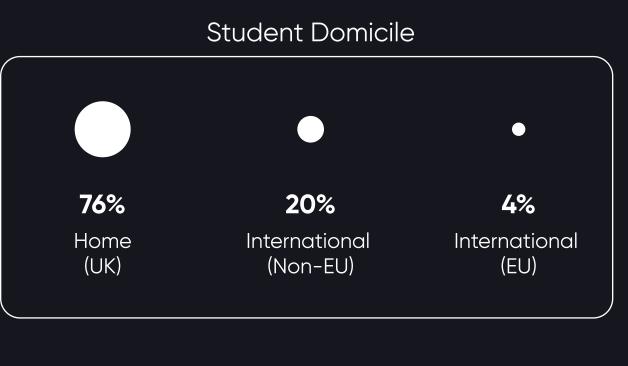

#### Get direct access to 1.6 million students

Armed with first party insights and decades of student marketing experience, we're transforming the student advertising landscape to help brands like GoPuff, ODEON and Burger King build sustainable and impactful relationships with student consumers, through our unique suite of campus media and marketing solutions.